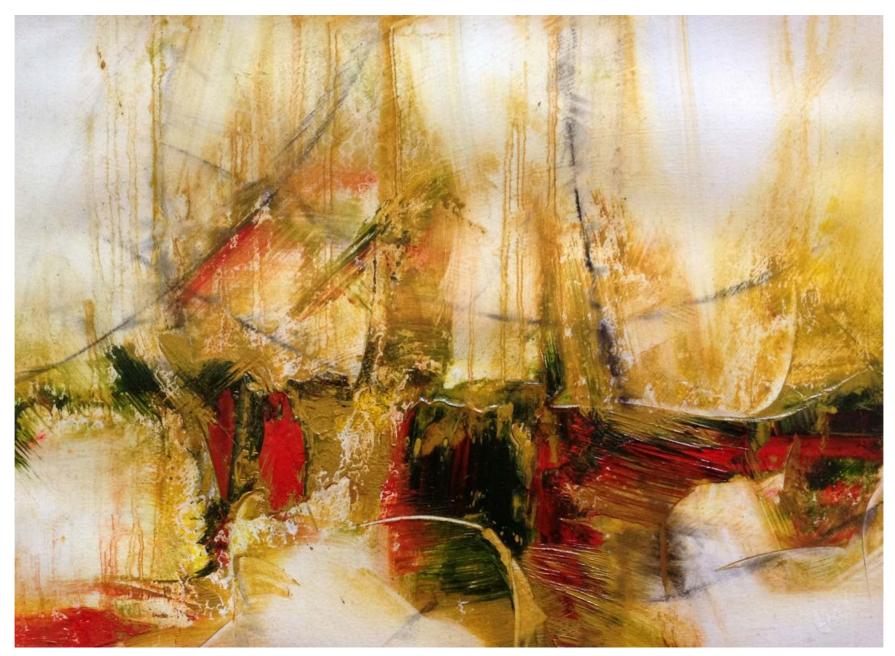

#### Substitution effect

Oil, Charcoal on Paper | H 11" x W 15" | 02.24.2015 | \$800.00