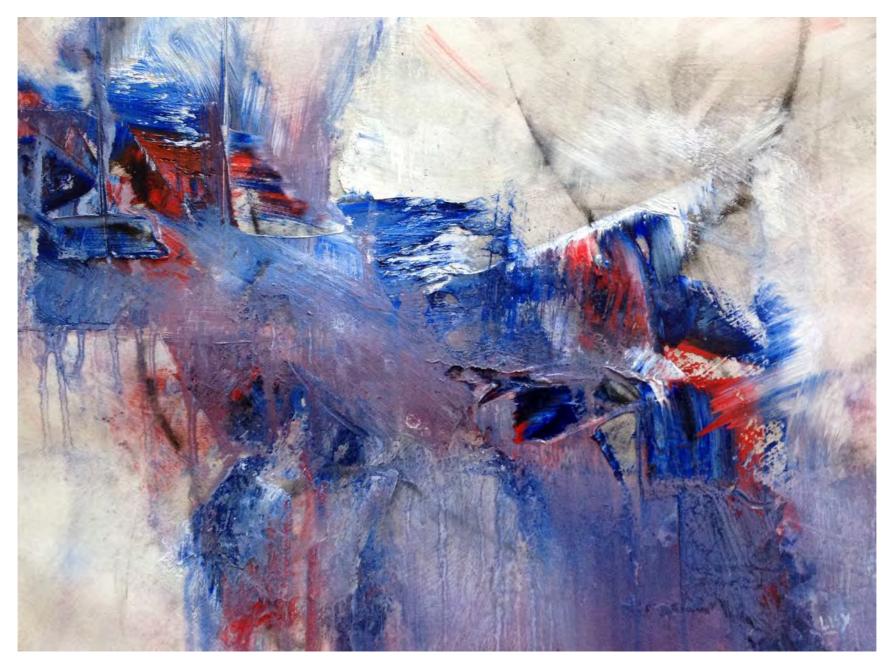

#### Clandestine statecraft

Oil, Charcoal on Paper | H 11" x W 15" | 02.25.2015 | \$800.00