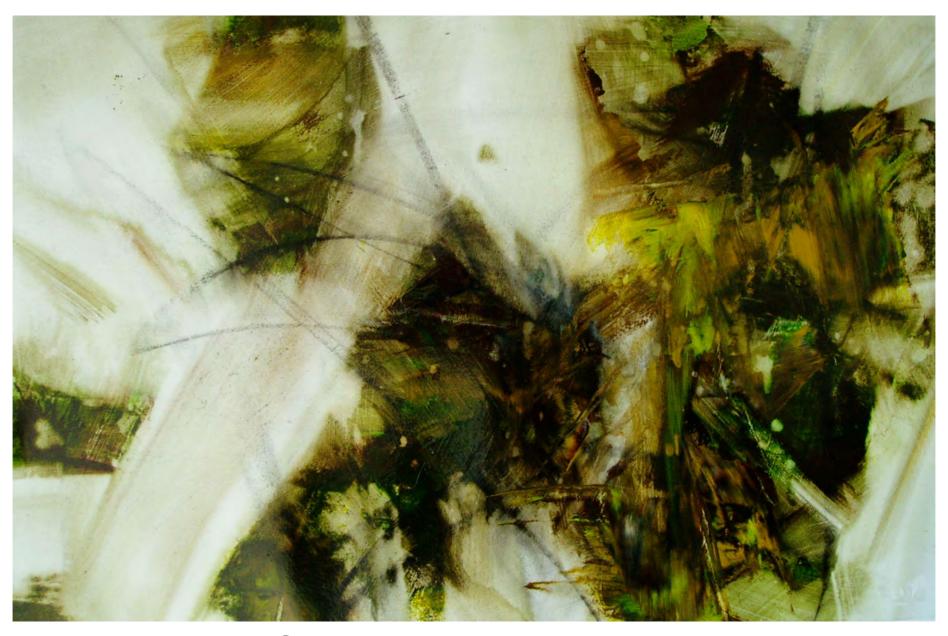

Clubbing your nuggets

Watercolor, Charcoal on Paper | H 15" x W 22" | 07.01.2012 | \$1,000.00

Intelligent control

Watercolor, Charcoal on Paper | H 30" x W 22" | 07.03.2012 | \$1,500.00

Modern econometrics