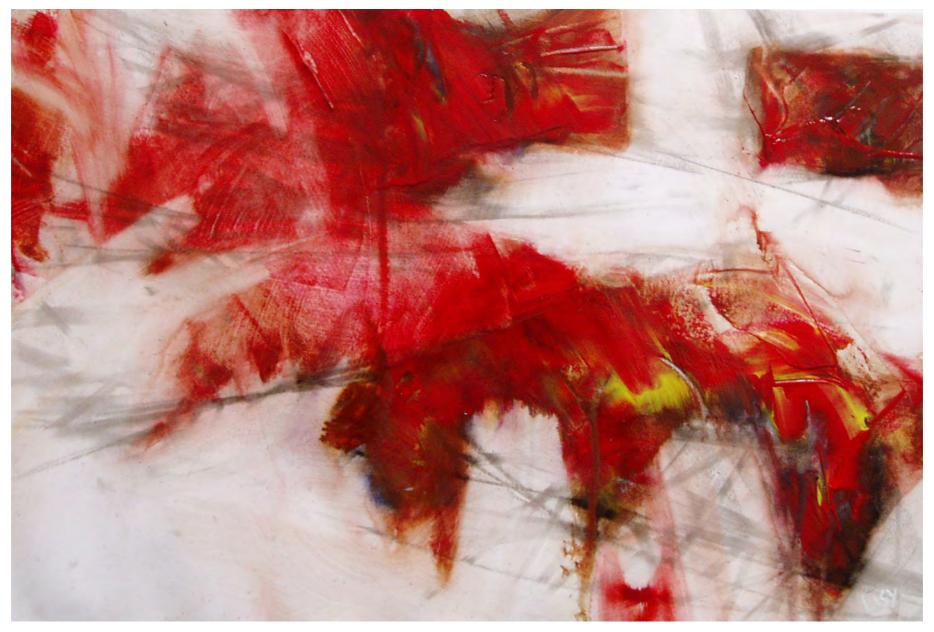

Without birth control

Watercolor, Charcoal on Paper | H 22" x W 30" | 04.08.2012 | \$1,500.00

Sampled noise

Watercolor, Charcoal on Paper | H 30" x W 22" | 04.24.2012 | \$1,500.00

The reasons why

Watercolor, Charcoal on Paper | H 22" x W 30" | 05.05.2012 | \$1,500.00