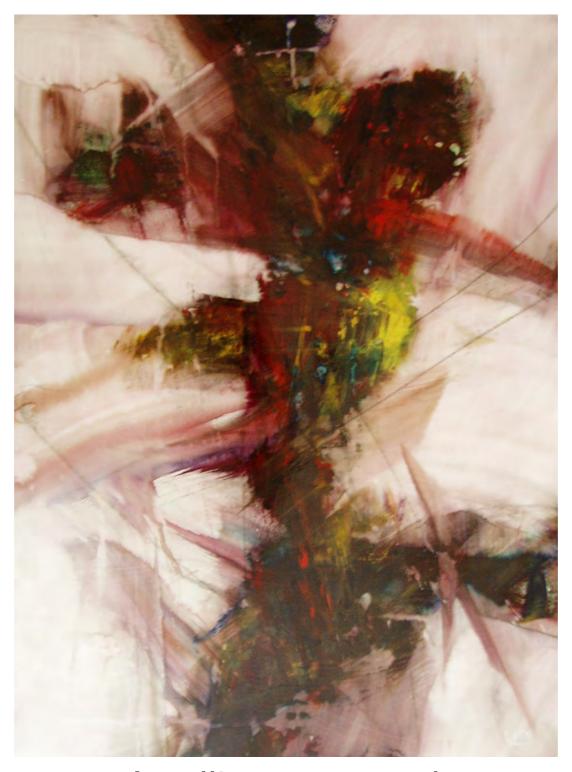

Practice of inequality

Watercolor, Charcoal on Paper| H 22" x W 30" | 09.24.2012 | \$1,500.00

Obscure the science

Watercolor, Charcoal on Paper | H 15" x W 22" | 09.28.2012 | \$1,000.00

Lies, deceit and trickery