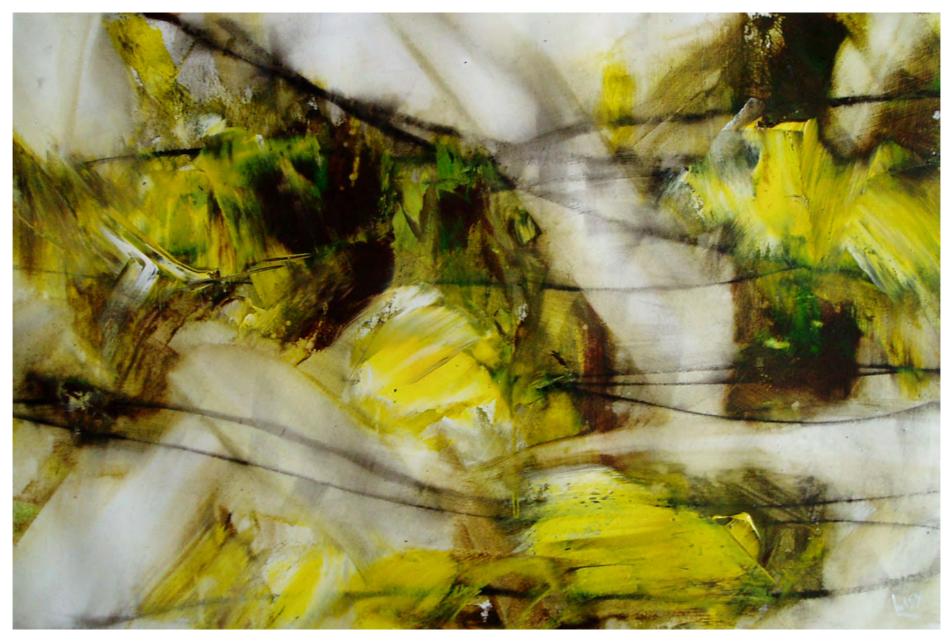

All our waking fears

Watercolor, Charcoal on Paper | H 22" x W 30" | 05.21.2012 | \$1,500.00

Complicated place

Watercolor, Charcoal on Paper | H 15" x W 22" | 05.22.2012 | \$1,000.00

Jaguar priest

Watercolor, Charcoal on Paper | H 15" x W 22" | 06.29.2012 | \$1,000.00