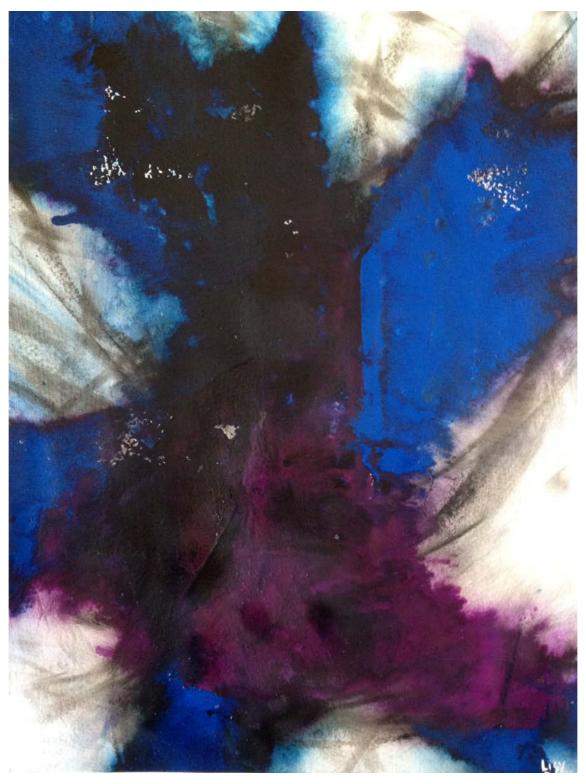

Hold my tongue

Watercolor, Charcoal on Paper | H 11" x W 15" | 07.23.2013 | \$800.00

Convergence

Watercolor, Charcoal on Paper | H 11" x W 15" | 08.04.2013 | \$800.00

Omission journalism

Watercolor, Charcoal on Paper | H 11" x W 15" | 08.25.2013 | \$800.00

Frenzied individuality

Watercolor, Charcoal on Paper | H 15" x W 11" | 08.28.2013 | \$800.00

War whore

Watercolor, Charcoal on Paper | H 11" x W 15" | 08.31.2013 | \$800.00

Rubber eggplant

Watercolor, Charcoal on Paper | H 15" x W 11" | 08.31.2013 | \$800.00