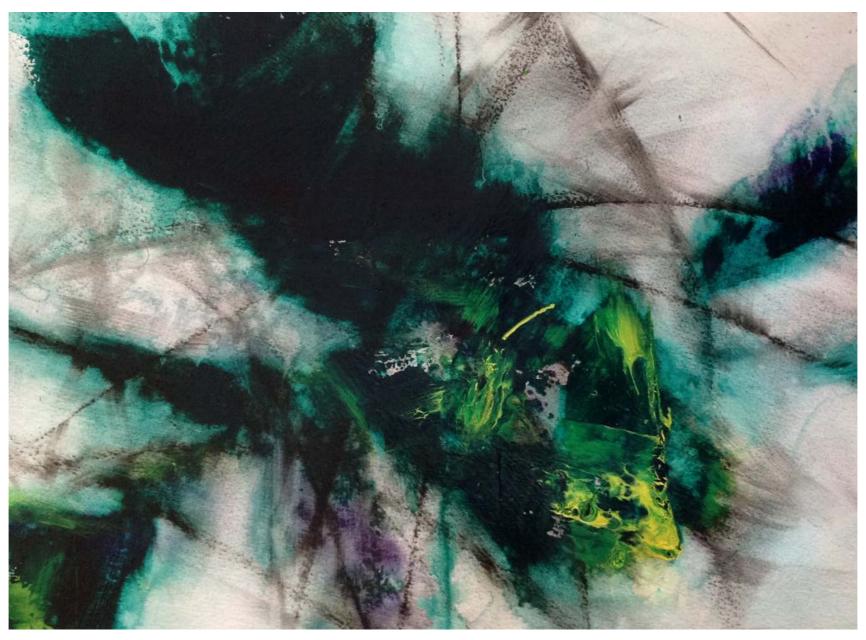

Use of grief

Watercolor, Acrylic, Charcoal on Paper | H 9" x W 12" | 02.07.2013 | \$500.00

Charming sound

Watercolor, Acrylic, Charcoal on Paper| H 9" x W 12" | 02.08.2013 | \$500.00

Lie by omission

Watercolor, Acrylic, Charcoal on Paper | H 9" x W 12" | 02.09.2013 | \$500.00

To the obscene

Watercolor, Acrylic, Charcoal on Paper | H 9" x W 12" | 02.17.2013 | \$500.00

Tissue of fiction

Watercolor, Charcoal on Paper | H 12" x W 9" | 05.21.2013 | \$500.00

Fear engineering

Watercolor, Charcoal on Paper | H 9" x W 12" | 06.14.2013 | \$500.00