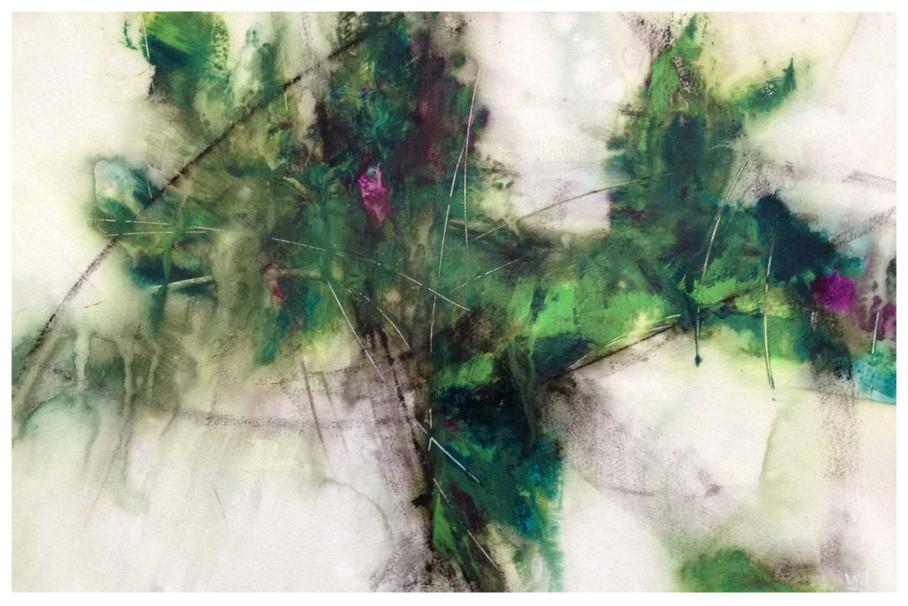

Geodetic

Watercolor, Charcoal on Paper | H 15" x W 22" | 12.15.2013 | \$1,000.00