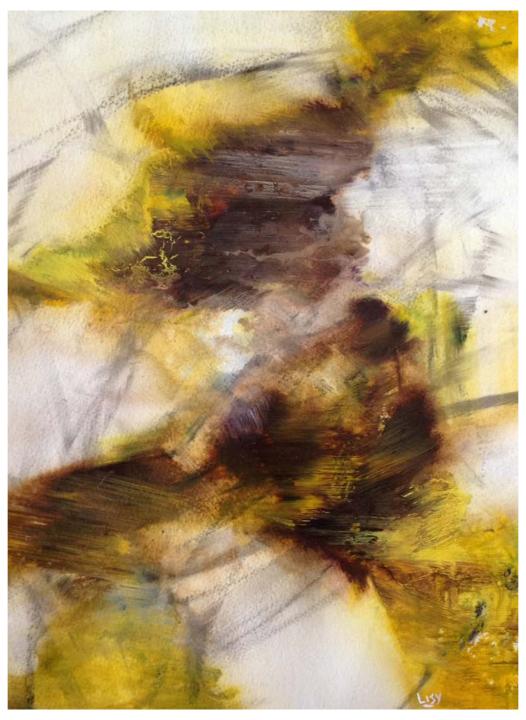

To the obscene

Watercolor, Acrylic, Charcoal on Paper | H 9" x W 12" | 02.17.2013 | \$500.00

Tissue of fiction

Watercolor, Charcoal on Paper | H 12" x W 9" | 05.21.2013 | \$500.00

Fear engineering

Watercolor, Charcoal on Paper | H 9" x W 12" | 06.14.2013 | \$500.00

Profits outweigh science

Watercolor, Charcoal on Paper | H 15" x W 22" | 06.16.2013 | \$1,000.00

Lack of candor

Watercolor, Charcoal on Paper | H 15" x W 22" | 06.24.2013 | \$1,000.00

Antipathy to nature

Watercolor, Charcoal on Paper | H 15" x W 22" | 07.13.2013 | \$1,000.00